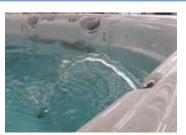

## **HYDROTHERAPY - JET SYSTEM**

The oversized jets and the fusion of air and water double the force of the jet to offer a more complete massage.

- Jet placement targets major muscle groups for fast pain and stress relief
- Independently adjustable, screw-in jets allow you to customize the jet Action.

Diverter controls allow the user to Adjust the amount of water pressure To each seat

Varieties of massage vortex, tuina, Shiatsu, rotary, directional and foot Diffusers