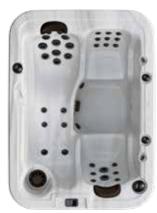

# Hawaiian Breeze Spas

536L

60" x 82.5" x 33" Height 36 Black & Stainless Steel Jets 3 Person Capacity with Lounger 160 Gallons

740L

82.5" x 82.5" x 39" Height 40 Black & Stainless Steel Jets 6 Person Capacity with Lounger 335 Gallons