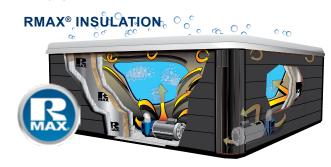

## **HYDROTHERAPY - JET SYSTEM**

The oversized jets and the fusion of air and water double the force of the jet to offer a more complete massage.

- Jet placement targets major muscle groups for fast pain and stress relief
- Independently adjustable, screw-in jets allow you to customize the jet Action.

Diverter controls allow the user to Adjust the amount of water pressure To each seat

Varieties of massage vortex, tuina, Shiatsu, rotary, directional and foot Diffusers