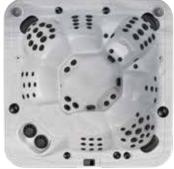

# Hawaiian Breeze Spas

536L

60" x 82.5" x 33" Height 36 Black & Stainless Steel Jets 3 Person Capacity with Lounger 160 Gallons

740L

82.5" x 82.5" x 39" Height 40 Black & Stainless Steel Jets 6 Person Capacity with Lounger 335 Gallons