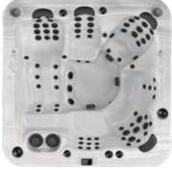

740N

82.5" x 82.5" x 39" Height 40 Black & Stainless Steel Jets 7 Person Capacity / Bench Seating 335 Gallons

766L

82.5" x 82.5" x 39" Height 66 Black & Stainless Steel Jets 6 Person Capacity with Lounger 335 Gallons