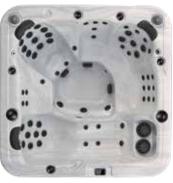

766N

82.5" x 82.5" x 39" Height 66 Black & Stainless Steel Jets 7 Person Capacity / Bench Seating 335 Gallons

886L

90" x 90" x 39" Height 86 Black & Stainless Steel Jets 6 Person Capacity with Lounger 425 Gallons

886N

90" x 90" x 39" Height 86 Black & Stainless Steel Jets 7 Person Capacity / Bench Seating 425 Gallons