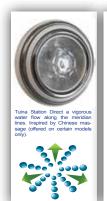

Diverter controls allow the user to Adjust the amount of water pressure To each seat

Varieties of massage vortex, tuina, Shiatsu, rotary, directional and foot Diffusers