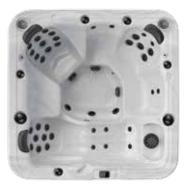

740N

82.5" x 82.5" x 39" Height 40 Black & Stainless Steel Jets 7 Person Capacity / Bench Seating 335 Gallons

766L

82.5" x 82.5" x 39" Height 66 Black & Stainless Steel Jets 6 Person Capacity with Lounger 335 Gallons

766N

82.5" x 82.5" x 39" Height 66 Black & Stainless Steel Jets 7 Person Capacity / Bench Seating 335 Gallons

886L

90" x 90" x 39" Height 86 Black & Stainless Steel Jets 6 Person Capacity with Lounger 425 Gallons