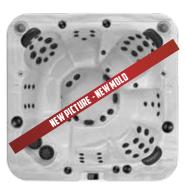

766N

82.5" x 82.5" x 39" Height 66 Black & Stainless Steel Jets 7 Person Capacity / Bench Seating 335 Gallons

886L

90" x 90" x 39" Height 86 Black & Stainless Steel Jets 6 Person Capacity with Lounger 425 Gallons