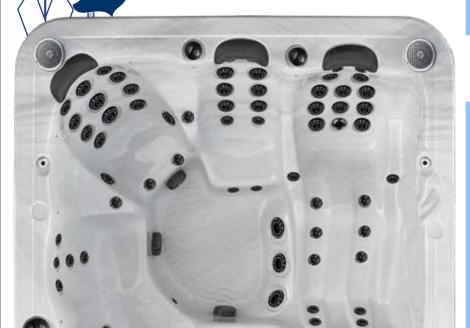

## 886L

90" x 90" x 39" Height 86 Black & Stainless Steel Jets 6 Person Capacity with Lounger 425 Gallons

| Jet System                   |                      |
|------------------------------|----------------------|
| Jets                         | 86                   |
| Illuminated Fountain Jets    | V                    |
| Equipment                    |                      |
| Electrical                   | 220V / 60A           |
| K-Series Digital Controls    | V                    |
| VGB Compliant Intake         | V                    |
| Pumps (Qty / Size BHP)       | 2 / 7.0              |
| Pump Speeds                  | 2 / 1                |
| Heater                       | V                    |
| CMP Water Purification       | V                    |
| Filtration System Size       | 100 ft. <sup>2</sup> |
| RMAX <sup>™</sup> Insulation | V                    |
| LED Transitional Lighting    | V                    |
| Underwater Lighting          | V                    |
| Air Toggle                   | V                    |
| Interior / Exterior          |                      |
| Acrylic Surface Material     | V                    |
| Maintenance Free Skirting    | V                    |
| ABS Bottom Surface           | V                    |
| Illuminated Water Diverters  | 7                    |
| Comfort Padded Headrest      | 3                    |
| Weight (approx.)             |                      |
| Dry Weight lbs.              | 860                  |
| Filled Weight lbs.           | 4260                 |
|                              |                      |