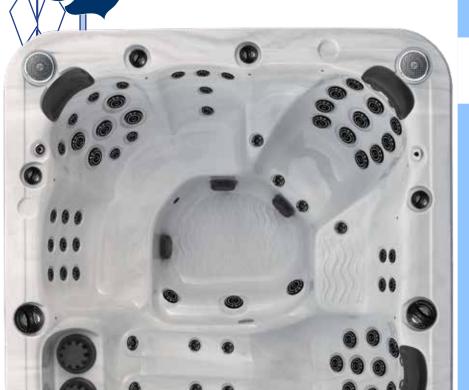

## 766L

82.5" x 82.5" x 39" Height 66 Black & Stainless Steel Jets 6 Person Capacity with Lounger 335 Gallons

| Jet System                   |                       |
|------------------------------|-----------------------|
| Jets                         | 66                    |
| Illuminated Fountain Jets    | V                     |
| Equipment                    |                       |
| Electrical                   | 220V / 60A            |
| K-Series Digital Controls    | V                     |
| VGB Compliant Intake         | V                     |
| Pumps (Qty / Size BHP)       | 2 / 7.0               |
| Pump Speeds                  | 2 / 1                 |
| Heater                       | <ul> <li>✓</li> </ul> |
| CMP Water Purification       | <ul> <li>✓</li> </ul> |
| Filtration System Size       | 100 ft. <sup>2</sup>  |
| RMAX <sup>™</sup> Insulation | <ul> <li>✓</li> </ul> |
| LED Transitional Lighting    | <ul> <li>✓</li> </ul> |
| Underwater Lighting          | <ul> <li>✓</li> </ul> |
| Air Toggle                   | <ul> <li>✓</li> </ul> |
| Interior / Exterior          |                       |
| Acrylic Surface Material     | V                     |
| Maintenance Free Skirting    | V                     |
| ABS Bottom Surface           | <ul> <li>✓</li> </ul> |
| Illuminated Water Diverters  | 7                     |
| Comfort Padded Headrest      | 3                     |
| Weight (approx.)             |                       |
| Dry Weight Ibs.              | 700                   |
| Filled Weight lbs.           | 3475                  |
|                              |                       |